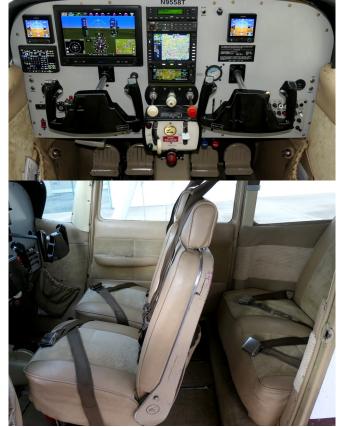

### **Avionics**

Garmin G3X Touch EFIS

Avidyne IFD 540 GPS/Nav/Com

Garmin Dual G5 Attitude Indicators

Garmin GNX 375 GPS/Nav/Transponder with ADS-B In/Out

STEC 3100 2 Axis Auto-Pilot with Altitude Preselect

JPI EDM-900 Primary Engine Data Instrument

Remote ELT Plane Power Alternator

Best avionics in an early Cessna 210! Garmin G3X, Dual Garmin G5's, and a Garmin GNX375 combined with an Avidyne IFD 540 and an STEC 3100 autopilot with altitude preselect! Easily cruises at 150 knots with a range of 800 miles! Priced to sell at only \$119,500!